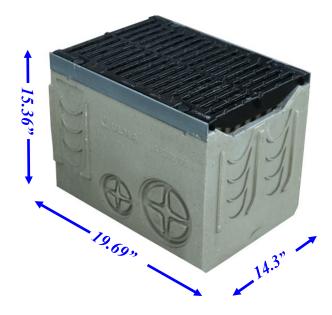

## **MULTIV 300**

Galvanized/Ductile edge Catch Basin

| PART NUMBER | DIMENSIONS     |  |
|-------------|----------------|--|
| AR300G100   | 19.69" [500MM] |  |

| PART NUMBER | DIMENSIONS     |  |
|-------------|----------------|--|
| AR300MFG100 | 19.69" [500MM] |  |